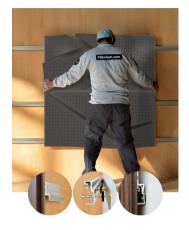

## WDETANA1AALGRBLFM8

ANTHRACITE LACQUER 8MM PERFORATION

 $47.24'' \times 23.62'' (120 \times 60 \text{ cm})$  panels come in sets of two.  $23.62'' \times 23.62'' (60 \times 60 \text{ cm})$  panels come in sets of four. The number of panels per box is the minimum suggested amount to create the design envisioned by Mikodam.



## CEILING APPLICATION





## DIMENSIONS



47.24" - 120 cm

X : 23.62" - 60 cm Y : 47.24" - 120 cm D : 3.42" - 8.7 cm W : 26.0 lbs - 11.8 kg

\*Perforated surface options with two different diameters are available.

Rail depth is not included in the measurements.

(Depth of rail: 1" - 2,5 cm)

\*\*Can be used with baseboard upon request.