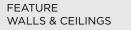

## WDETANA1AALGRBLFM8

ANTHRACITE LACQUER 8MM PERFORATION

 $47.24'' \times 23.62'' (120 \times 60 \text{ cm})$  panels come in sets of two.  $23.62'' \times 23.62'' (60 \times 60 \text{ cm})$  panels come in sets of four. The number of panels per box is the minimum suggested amount to create the design envisioned by Mikodam.

## DIMENSIONS

47.24" - 120 cm

X : 23.62" - 60 cm Y : 47.24" - 120 cm D : 3.42" - 8.7 cm W : 26.0 lbs - 11.8 kg

\*Perforated surface options with two different diameters are available.

Rail depth is not included in the measurements.