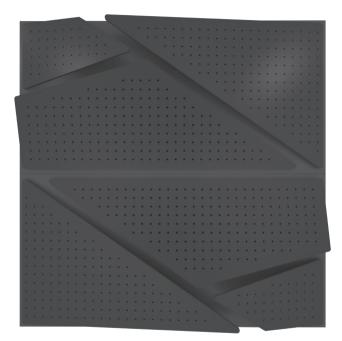

## WDETANA1AALGRBLFM8

ANTHRACITE LACQUER 8MM PERFORATION

 $47.24'' \times 23.62'' (120 \times 60 \text{ cm})$  panels come in sets of two.  $23.62'' \times 23.62'' (60 \times 60 \text{ cm})$  panels come in sets of four. The number of panels per box is the minimum suggested amount to create the design envisioned by Mikodam.



## CEILING APPLICATION





## DIMENSIONS



47.24" - 120 cm

X : 23.62" - 60 cm Y : 47.24" - 120 cm D : 3.42" - 8.7 cm W : 26.0 lbs - 11.8 kg

\*Perforated surface options with two different diameters are available.

Rail depth is not included in the measurements.

(Depth of rail: 1" - 2,5 cm)

\*\*Can be used with baseboard upon request.