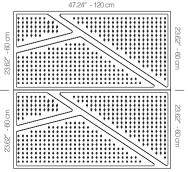

## DIMENSIONS

47.24" - 120 cm

X : 23.62" - 60 cm Y : 47.24" - 120 cm D : 3.42" - 8.7 cm W : 26.0 lbs - 11.8 kg

\*Perforated surface options with two different diameters are available.

Rail depth is not included in the measurements.

(Depth of rail: 1" - 2,5 cm)

\*\*Can be used with baseboard upon request.